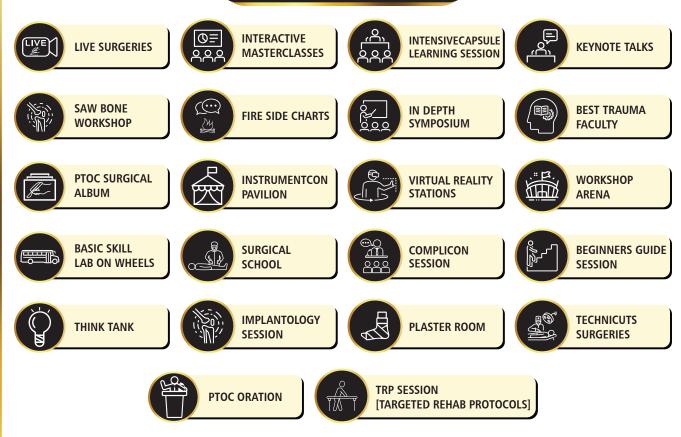

This year's conference is meticulously designed to provide a great educational experience, offering a blend of live surgeries, lectures and practical skills enhancement. Here are some of the highlights planned for PTOC 2025:

- Live Surgery Broadcasts: Watch and learn as top surgeons from around the world perform live surgeries, demonstrating the latest techniques and answering your questions in real-time.
- Master Classes and Detailed Keynote Talks: Delve into complex orthopaedic trauma topics with sessions led by pioneering experts, designed to enhance your knowledge and surgical capabilities.
- **CompliCon Session:** Join special discussions focusing on the PTOC theme of managing complications in orthopaedic trauma, providing critical insights for improving patient outcomes.
- Intensive Capsular Learning Sessions and Fireside Chats: Participate in engaging, interactive discussions on cutting-edge topics and share experiences with peers and mentors in an intimate setting.
- Hands-on Workshops, Simulation Labs, and Surgical School: Gain hands-on experience with the latest surgical techniques and technologies to enhance your practice.
- **PTOC Oration**: Be inspired by a distinguished trauma surgeon who will share invaluable insights from their extensive career in orthopaedic trauma.
- Instrumentcon Arena: Discover the latest innovations in implants and surgical instruments, exploring how they can be integrated into your surgical practice.

We are also introducing exciting new features this year, including:

- Beginners Guide Session: A new initiative aimed at skill building for young trauma surgeons, providing foundational skills and knowledge to excel in the field.
- Plaster Room and X ray Room: Get practical experience in traditional and innovative casting techniques, along with advanced radiology techniques.
- Bhayanak Case Presentation, TraumaScope, Think Tank Sessions and Implantology Session: Engage with complex cases, collaborative problem-solving, and in-depth discussions on decision, implant choices and techniques.
- **TRP Sessions:** Targeted Rehab Protocols recognize the importance of application of optimal rehab principals to improve patient outcomes